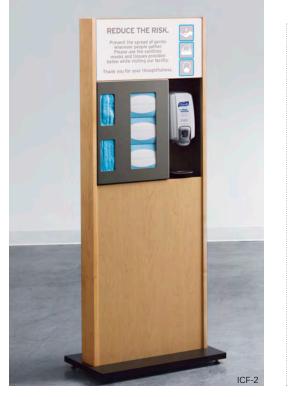

# healthFirst® & ICON Alert Signage

HealthFIRST Infection Control Centers promote the use of personal protection products, reducing the risk of cross contamination. Wall mounted and freestanding models provide dispensers for sanitizer, masks, tissues, gloves and gowns.