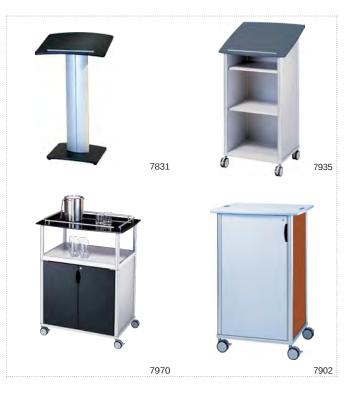

## Wheelies®

Wheelies are designed for maximum utility and flexibility in all types of office, meeting, training, seminar and conference environments. Fully mobile, Wheelies offer a convenient place for equipment, filing and storage for a quick response to a variety of tasks.