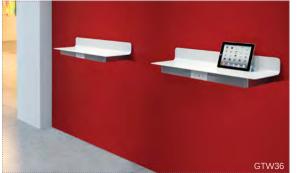

#### **GoTo Wall**

GoTo wall-mounted worktables use minimal space for maximum utility. Ideal for short-term mobile multi-taskers. The standing height work surface is offered with or without foot rail and wall panel for concealing the electrical wire way. Includes convenient hooks for messenger bags, purses and backpacks.