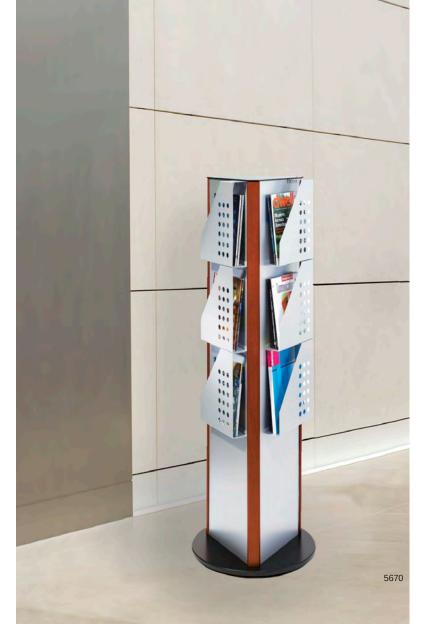

#### Magazine & Literature Racks

Designed for public space, lobbies, corporate workplace, educational or institutional and medical facilities. Our innovative line of premium quality racks completes the look and function of the interior space. Wall mounted and freestanding models offered in wood and color finishes.