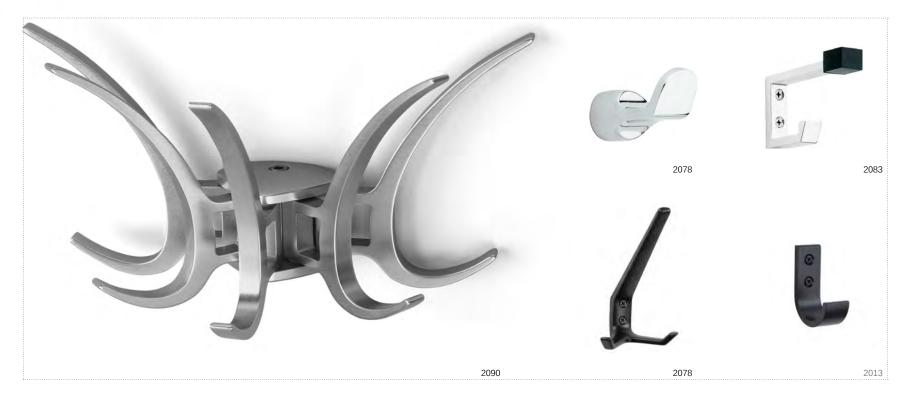

## Artform®

Artform, a complete line of premium quality hat and coat hooks, coat trees, hangers and racks. Available in a wide range of styles, materials and finishes, Artform offers superb craftsmanship, engineering and attention to detail.

## Hooks & Trees

To compliment the look and feel of design-driven interiors, our broad collection of hooks is also available on mounting bars in wood finishes or color.

2091