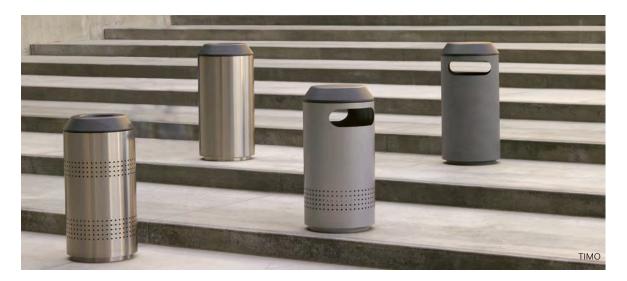

## Waste & Recycling Receptacles

A variety of designs offering the utmost in utility for waste management and single or multi-stream recycling. Ideal for interior and exterior use with a full range of top configurations, sizes and finishes including steel, aluminum, fiberglass, laminate and roto-molded plastic.