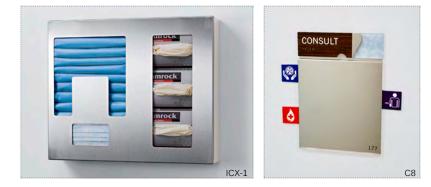

# healthFirst® & ICON Alert Signage

HealthFIRST Infection Control Centers promote the use of personal protection products, reducing the risk of cross contamination. Wall mounted and freestanding models provide dispensers for sanitizer, masks, tissues, gloves and gowns.