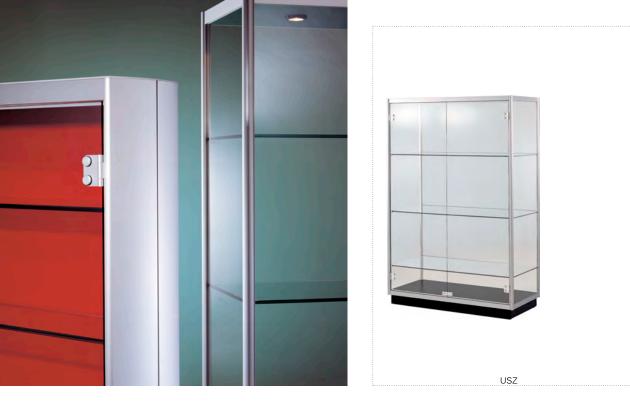

#### PepperMint<sup>®</sup> Showcases

The PepperMint Showcase Collection presents a solution for showcasing important items, trophies and documents in Freestanding and Wall mounted display cases. Designed to function in places where people gather, they will accommodate products for sale or display. The handsome profiles of these cases add style and distinction to any interior, while enhancing the value of their contents. Custom designs and configurations offer no limit to your imagination.