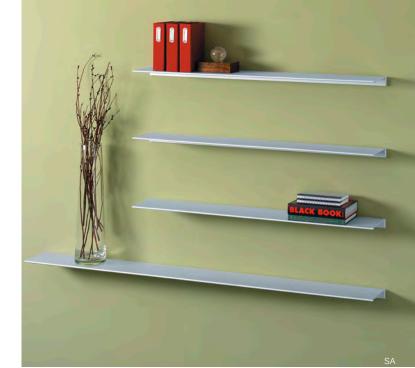

## Envision<sup>®</sup> Shelving & Display

Versatile, flexible and functional, the Envision Collection represents clean, modern solutions for maximizing available wall space. The aesthetically pleasing elliptical uprights and compatible components provide unlimited designs for shelving, storage, presentation and display. Ideal for use in corporate, educational, retail, institutional and healthcare environments. Envision the possibilities...