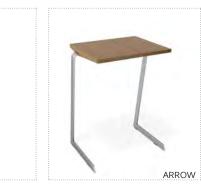

## **GoTo Tables**

GoTo tables are designed to address the shift in contemporary office design where informal spaces are transformed into places where people gather, collaborate, share and learn. Freestanding worktables in two styles provide a connection space for focused tasks in public space, airports, lobby, meeting, lounge, in-between and third spaces.

StackR stools are suitable for the GoTo Wall and Tables.

## **Stools & Tables**

For public, lobby, meeting, lounge, in-between and third spaces. A selection of stools & tables offers a sturdy, but visually lightweight designs available in a variety of finishes.