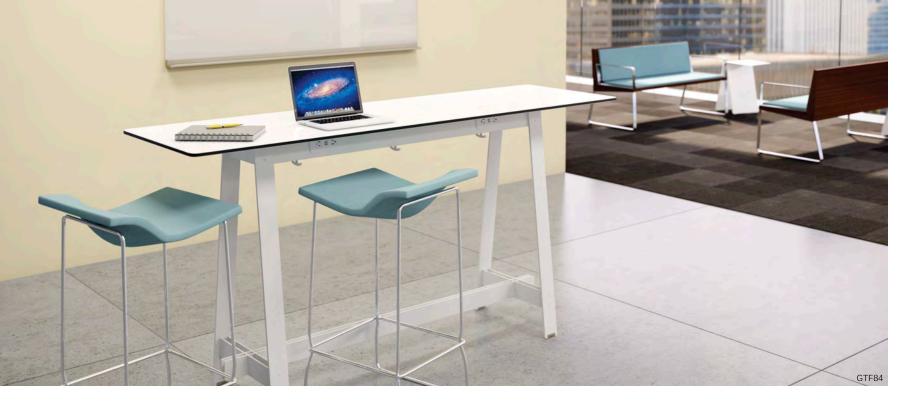

## **GoTo Tables**

GoTo tables are designed to address the shift in contemporary office design where informal spaces are transformed into places where people gather, collaborate, share and learn. Freestanding worktables in two styles provide a connection space for focused tasks in public space, airports, lobby, meeting, lounge, in-between and third spaces.

StackR stools are suitable for the GoTo Wall and Tables.