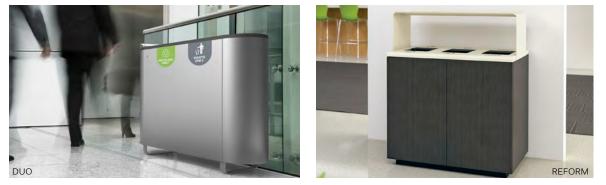

## Waste & Recycling Receptacles

A variety of designs offering the utmost in utility for waste management and single or multi-stream recycling. Ideal for interior and exterior use with a full range of top configurations, sizes and finishes including steel, aluminum, fiberglass, laminate and roto-molded plastic.