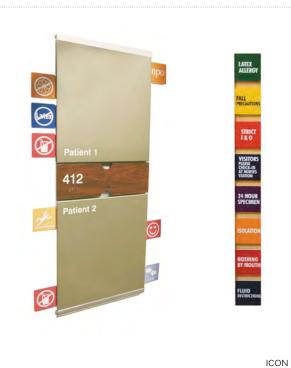

# healthFirst® & ICON Alert Signage

HealthFIRST Infection Control Centers promote the use of personal protection products, reducing the risk of cross contamination. Wall mounted and freestanding models provide dispensers for sanitizer, masks, tissues, gloves and gowns.

The ICON Alert Sign communicates critical patient information to the doctor, nurse or clinician. Easily lock and unlock the colorful information tabs as needed, using the "push and slide" system concealed behind the hinged panel.