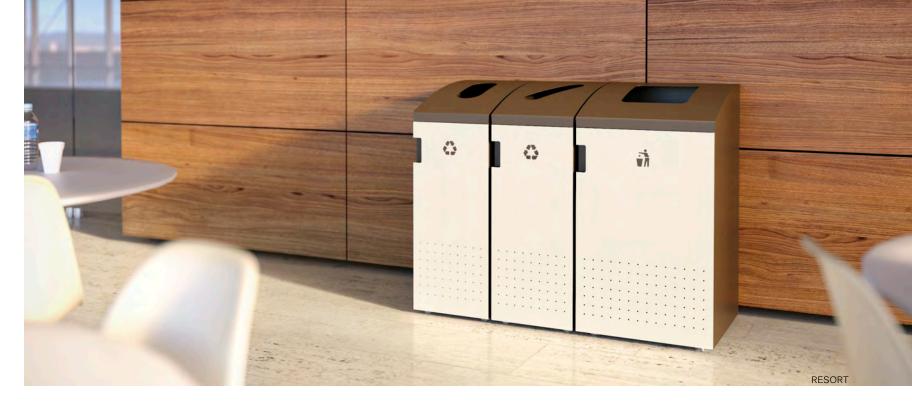

## Waste & Recycling Receptacles

A variety of designs offering the utmost in utility for waste management and single or multi-stream recycling. Ideal for interior and exterior use with a full range of top configurations, sizes and finishes including steel, aluminum, fiberglass, laminate and roto-molded plastic.