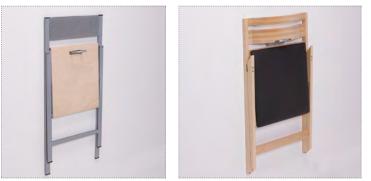

# Clip & Scoop

The ideal solution when extra seating is needed in healthcare, hospitality, corporate, government and educational settings.

Each folding chair has a space saving wall bracket to store up to (4) chairs for simple convenient out of the way storage.