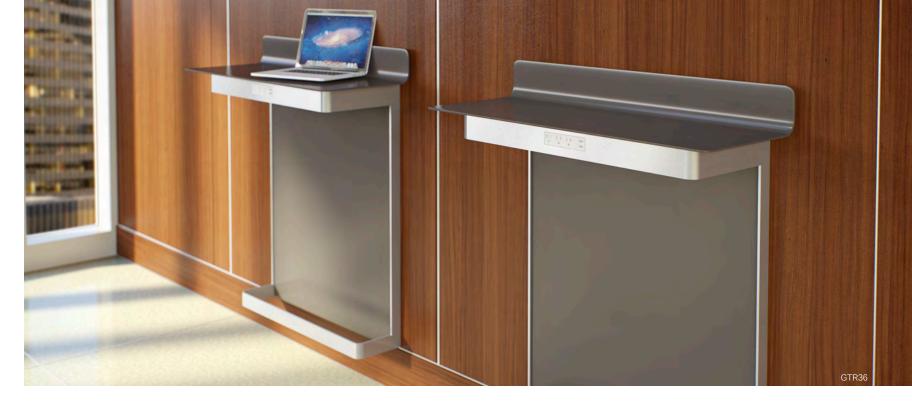

#### **GoTo Wall**

GoTo wall-mounted worktables use minimal space for maximum utility. Ideal for short-term mobile multi-taskers. The standing height work surface is offered with or without foot rail and wall panel for concealing the electrical wire way. Includes convenient hooks for messenger bags, purses and backpacks.

StackR stools are suitable for the GoTo Wall and Tables.