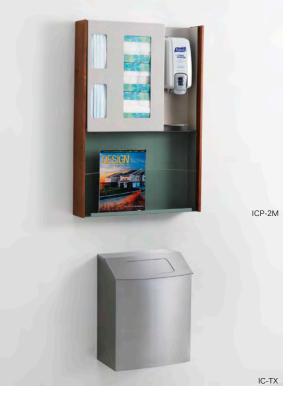

# healthFirst® & ICON Alert Signage

HealthFIRST Infection Control Centers promote the use of personal protection products, reducing the risk of cross contamination. Wall mounted and freestanding models provide dispensers for sanitizer, masks, tissues, gloves and gowns.

The ICON Alert Sign communicates critical patient information to the doctor, nurse or clinician. Easily lock and unlock the colorful information tabs as needed, using the "push and slide" system concealed behind the hinged panel.