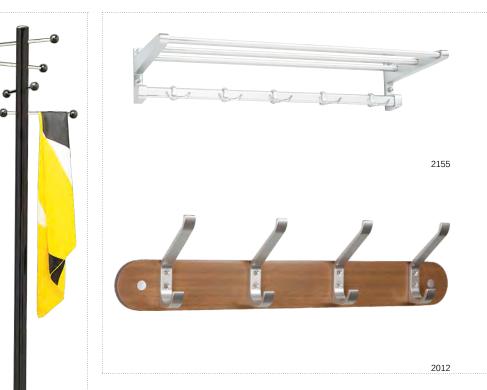

## Artform®

Artform, a complete line of premium quality hat and coat hooks, coat trees, hangers and racks. Available in a wide range of styles, materials and finishes, Artform offers superb craftsmanship, engineering and attention to detail.

## Hooks & Trees

To compliment the look and feel of design-driven interiors, our broad collection of hooks is also available on mounting bars in wood finishes or color.

2091