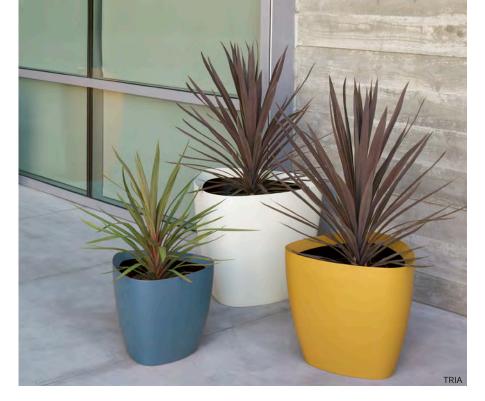

#### **Planters**

Designed to function beautifully, efficiently and durably in both interior and exterior installations, fiberglass and steel planters combine elegance and detail in defining and enhancing common and public space. Available in PPP colors with coordinating receptacles.