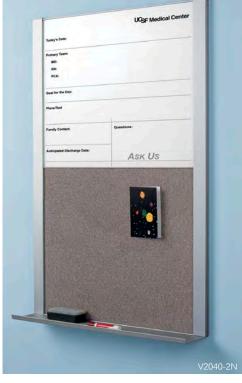

#### **Patient Centers & Charting**

The Message Center keeps caregivers and patients informed with a glass writing surface, analog clock, card insert retainer, and pen/eraser storage, while using a minimal amount of wall space.