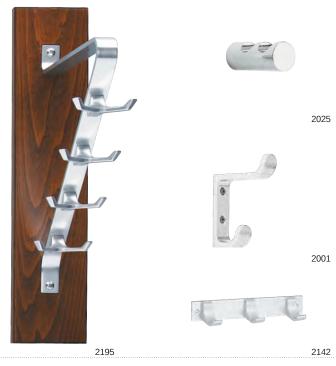

## Artform®

Artform, a complete line of premium quality hat and coat hooks, coat trees, hangers and racks. Available in a wide range of styles, materials and finishes, Artform offers superb craftsmanship, engineering and attention to detail.

## Hooks & Trees

To compliment the look and feel of design-driven interiors, our broad collection of hooks is also available on mounting bars in wood finishes or color.

2091