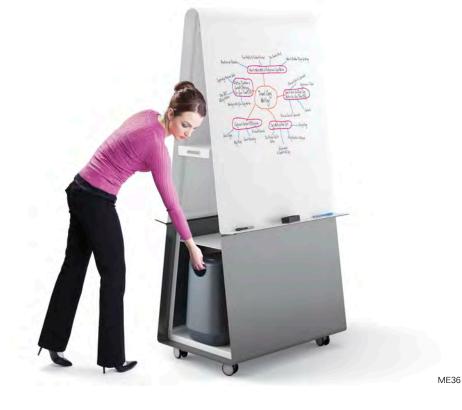

# MeetUp

The MeetUp mobile easel with dual writing surfaces and storage, is perfect for meetings that pop up around the office. MeetUp wallmounted writing surfaces float off the wall with a thin edge and sleek integral marker and eraser tray.