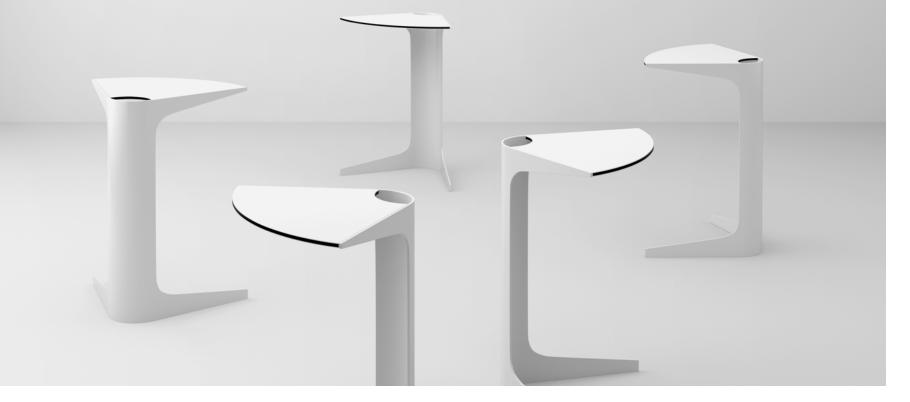

# PickUp

PickUp tables are designed to complement seating areas for informal meetings, collaborative brainstorming sessions, or as an individual worktable.

The unique design can be nested for easy storage, and arranged to create a single round table.

## **Stools & Tables**

For public, lobby, meeting, lounge, in-between and third spaces. A selection of stools & tables offers a sturdy, but visually lightweight designs available in a variety of finishes.