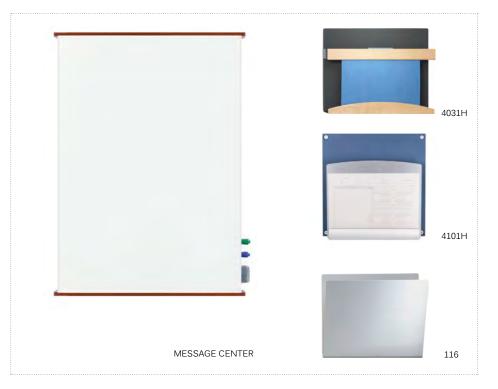

## **Parallel + Patient Information**

Parallel enhances the overall convenience and comfort of patients, caregivers and visitors with a modular system of products.

Select the elements you need from glass writing surfaces, tack boards, mirrors, clocks, coat hooks, utility shelves and file/chart pockets.

#### **Patient Centers & Charting**

The Message Center keeps caregivers and patients informed with a glass writing surface, analog clock, card insert retainer, and pen/eraser storage, while using a minimal amount of wall space.