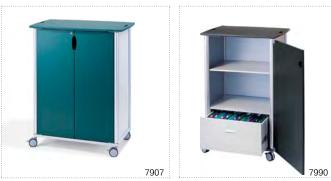

## Wheelies®

Wheelies are designed for maximum utility and flexibility in all types of office, meeting, training, seminar and conference environments. Fully mobile, Wheelies offer a convenient place for equipment, filing and storage for a quick response to a variety of tasks.