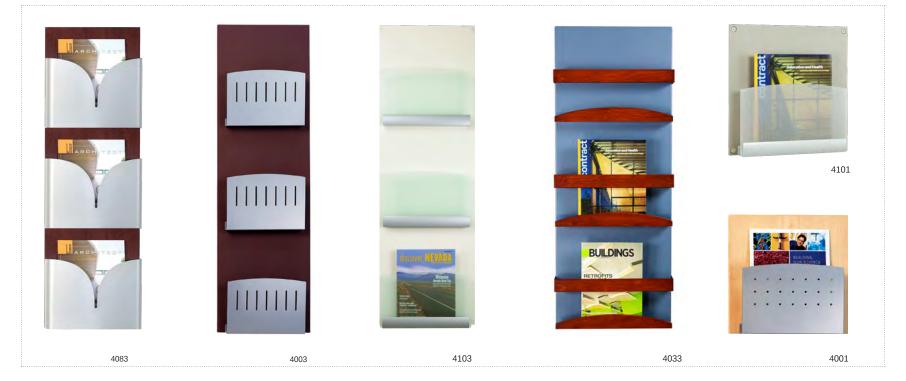

#### Magazine & Literature Racks

Designed for public space, lobbies, corporate workplace, educational or institutional and medical facilities. Our innovative line of premium quality racks completes the look and function of the interior space. Wall mounted and freestanding models offered in wood and color finishes.