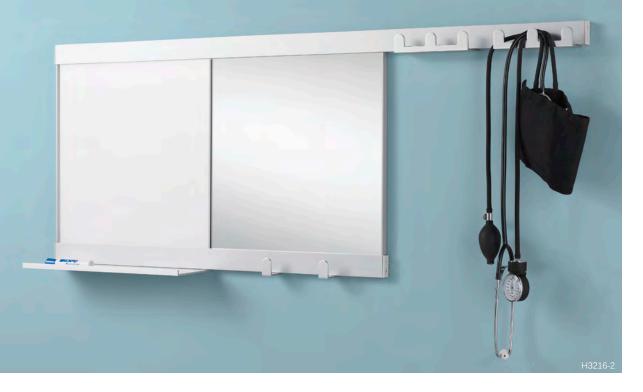

## **Parallel + Patient Information**

Parallel enhances the overall convenience and comfort of patients, caregivers and visitors with a modular system of products.

Select the elements you need from glass writing surfaces, tack boards, mirrors, clocks, coat hooks, utility shelves and file/chart pockets.