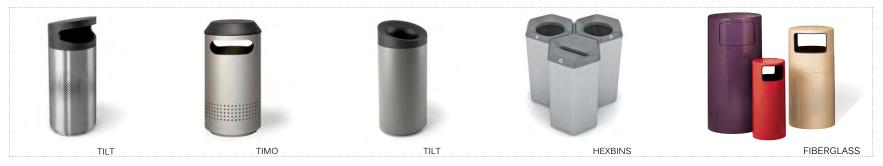

## Waste & Recycling Receptacles

A variety of designs offering the utmost in utility for waste management and single or multi-stream recycling. Ideal for interior and exterior use with a full range of top configurations, sizes and finishes including steel, aluminum, fiberglass, laminate and roto-molded plastic.