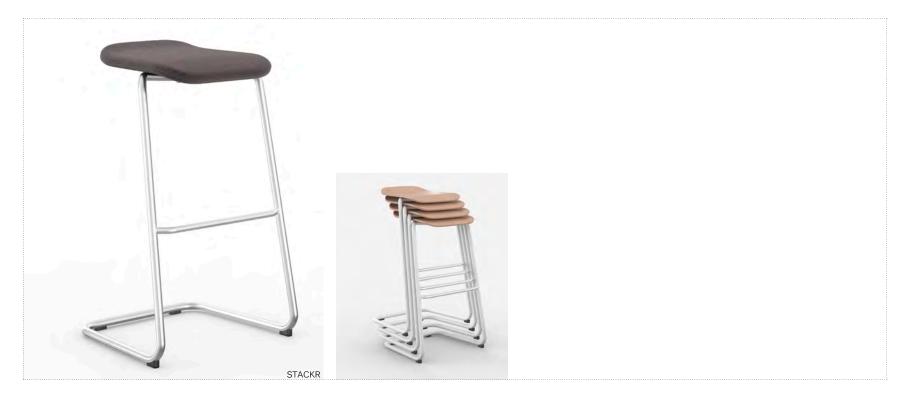

StackR stools are suitable for the GoTo Wall and Tables.

## **Stools & Tables**

For public, lobby, meeting, lounge, in-between and third spaces. A selection of stools & tables offers a sturdy, but visually lightweight designs available in a variety of finishes.