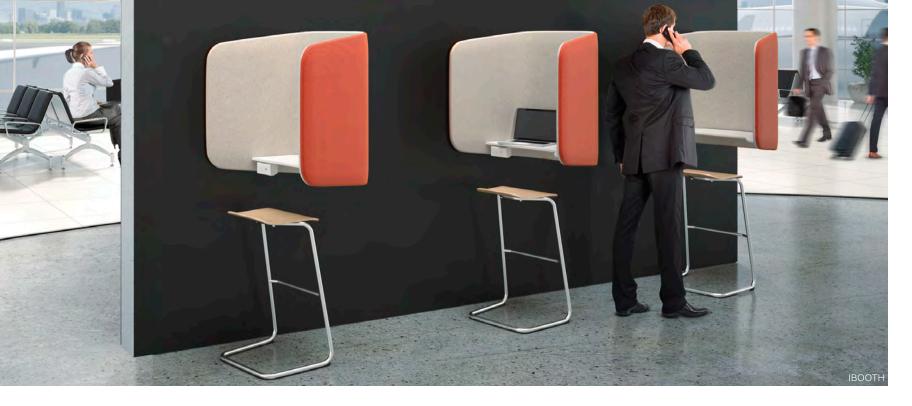

### iBooth<sup>®</sup> Privacy Enclosures

iBooth is an innovative enclosure designed for today's mobile world of interactive devices, where connection is everywhere but privacy is limited. The iBooth offers both sound dampening and privacy while maintaining visibility to the surrounding space. The wall mounted and freestanding models are easily placed in collaborative and common areas, connecting corridors, lobbies, public and private space for anyone's convenience. Shown with the StackR stool.