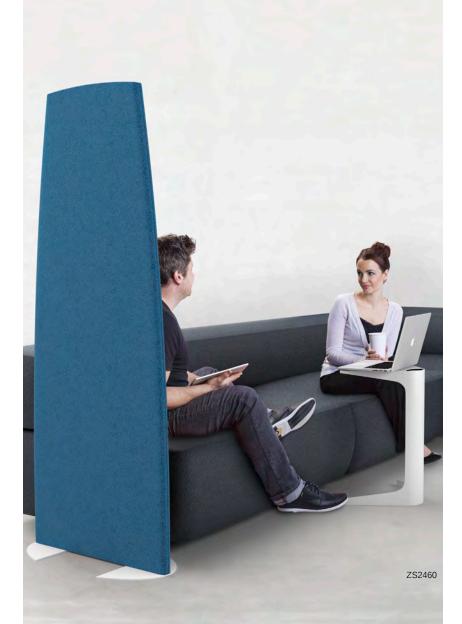

## Zuma

A portable screen that is perfect in today's workplace, where informal spaces are transformed into places where people gather, collaborate, share and learn.

Zuma is a lightweight movable screen with an acoustic core that allows easy placement within seating areas to create privacy for meetings and conversation. Its low-profile steel base is designed to stack when stored.