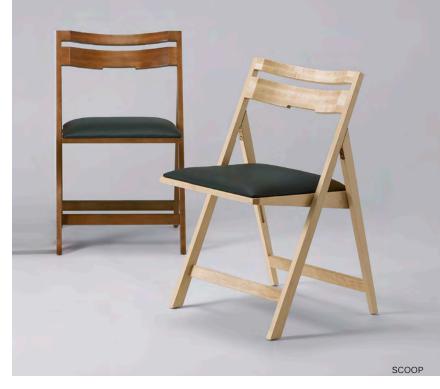

# Clip & Scoop

The ideal solution when extra seating is needed in healthcare, hospitality, corporate, government and educational settings.

Each folding chair has a space saving wall bracket to store up to (4) chairs for simple convenient out of the way storage.