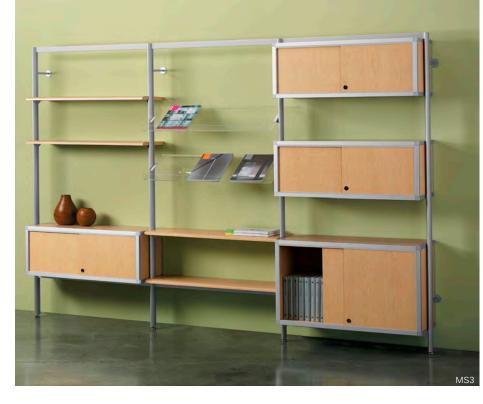

## Envision<sup>®</sup> Shelving & Display

Versatile, flexible and functional, the Envision Collection represents clean, modern solutions for maximizing available wall space. The aesthetically pleasing elliptical uprights and compatible components provide unlimited designs for shelving, storage, presentation and display. Ideal for use in corporate, educational, retail, institutional and healthcare environments. Envision the possibilities...