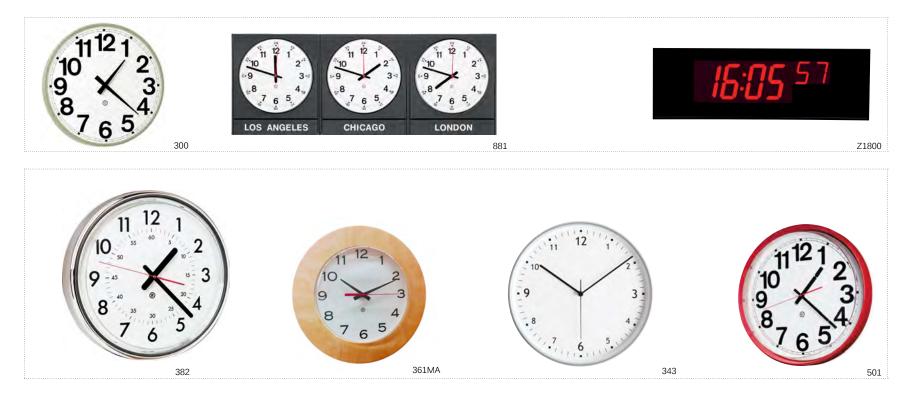

# SyncTech®

Transmitting synchronized time throughout your facility via a single master transmitter. Synchronized time shouldn't mean a compromise in design.

#### **Clocks**

A wide selection of clocks with modern graphics and bezel finishes are available in analog and digital models, multi-functional displays.