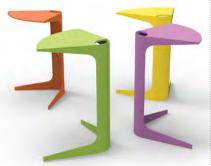

# PickUp

PickUp tables are designed to complement seating areas for informal meetings, collaborative brainstorming sessions, or as an individual worktable.

The unique design can be nested for easy storage, and arranged to create a single round table.

## **Stools & Tables**

For public, lobby, meeting, lounge, in-between and third spaces. A selection of stools & tables offers a sturdy, but visually lightweight designs available in a variety of finishes.