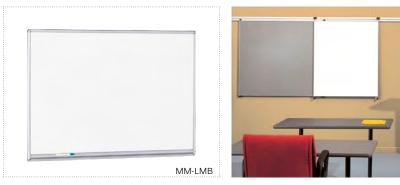

## **Tactics Plus®**

Tactics Plus is designed for conferencing, presentations and training with a dual wall track for easy positioning and maximum capacity.