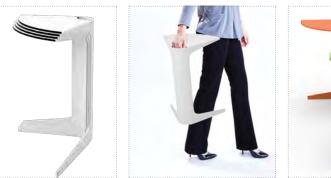

# PickUp

PickUp tables are designed to complement seating areas for informal meetings, collaborative brainstorming sessions, or as an individual worktable.

The unique design can be nested for easy storage, and arranged to create a single round table.