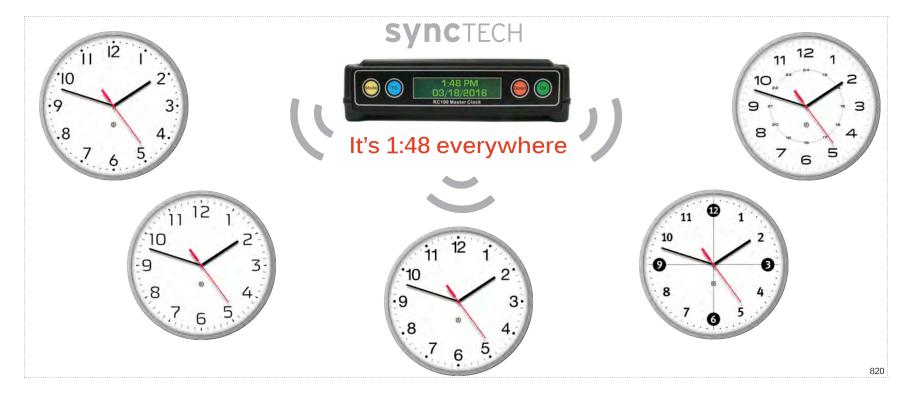

# SyncTech®

Transmitting synchronized time throughout your facility via a single master transmitter. Synchronized time shouldn't mean a compromise in design.