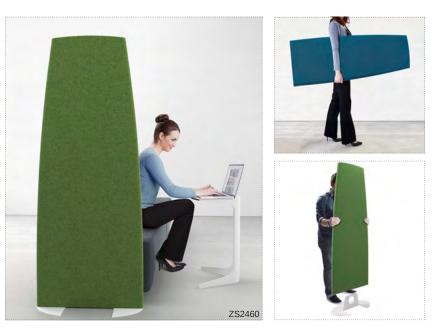

## Zuma

A portable screen that is perfect in today's workplace, where informal spaces are transformed into places where people gather, collaborate, share and learn.

Zuma is a lightweight movable screen with an acoustic core that allows easy placement within seating areas to create privacy for meetings and conversation. Its low-profile steel base is designed to stack when stored.