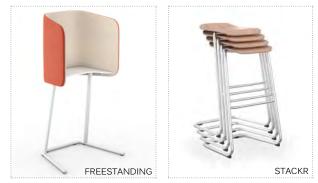

### iBooth<sup>®</sup> Privacy Enclosures

iBooth is an innovative enclosure designed for today's mobile world of interactive devices, where connection is everywhere but privacy is limited. The iBooth offers both sound dampening and privacy while maintaining visibility to the surrounding space. The wall mounted and freestanding models are easily placed in collaborative and common areas, connecting corridors, lobbies, public and private space for anyone's convenience. Shown with the StackR stool.

StackR stools are suitable for the GoTo Wall and Tables.