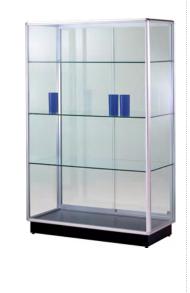

#### PepperMint<sup>®</sup> Showcases

The PepperMint Showcase Collection presents a solution for showcasing important items, trophies and documents in Freestanding and Wall mounted display cases. Designed to function in places where people gather, they will accommodate products for sale or display. The handsome profiles of these cases add style and distinction to any interior, while enhancing the value of their contents. Custom designs and configurations offer no limit to your imagination.