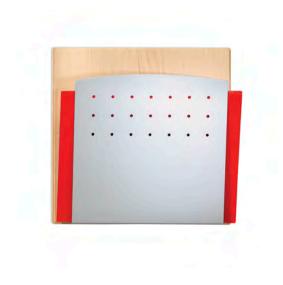

## **Parallel + Patient Information**

Parallel enhances the overall convenience and comfort of patients, caregivers and visitors with a modular system of products.

Select the elements you need from glass writing surfaces, tack boards, mirrors, clocks, coat hooks, utility shelves and file/chart pockets.

#### **Patient Centers & Charting**

The Message Center keeps caregivers and patients informed with a glass writing surface, analog clock, card insert retainer, and pen/eraser storage, while using a minimal amount of wall space.