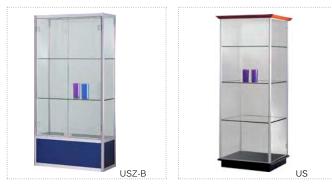

#### PepperMint<sup>®</sup> Showcases

The PepperMint Showcase Collection presents a solution for showcasing important items, trophies and documents in Freestanding and Wall mounted display cases. Designed to function in places where people gather, they will accommodate products for sale or display. The handsome profiles of these cases add style and distinction to any interior, while enhancing the value of their contents. Custom designs and configurations offer no limit to your imagination.