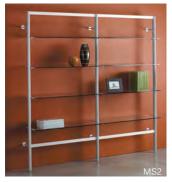

## Envision<sup>®</sup> Shelving & Display

Versatile, flexible and functional, the Envision Collection represents clean, modern solutions for maximizing available wall space. The aesthetically pleasing elliptical uprights and compatible components provide unlimited designs for shelving, storage, presentation and display. Ideal for use in corporate, educational, retail, institutional and healthcare environments. Envision the possibilities...