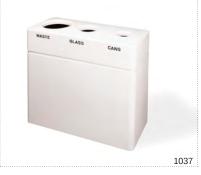

## Waste & Recycling Receptacles

A variety of designs offering the utmost in utility for waste management and single or multi-stream recycling. Ideal for interior and exterior use with a full range of top configurations, sizes and finishes including steel, aluminum, fiberglass, laminate and roto-molded plastic.