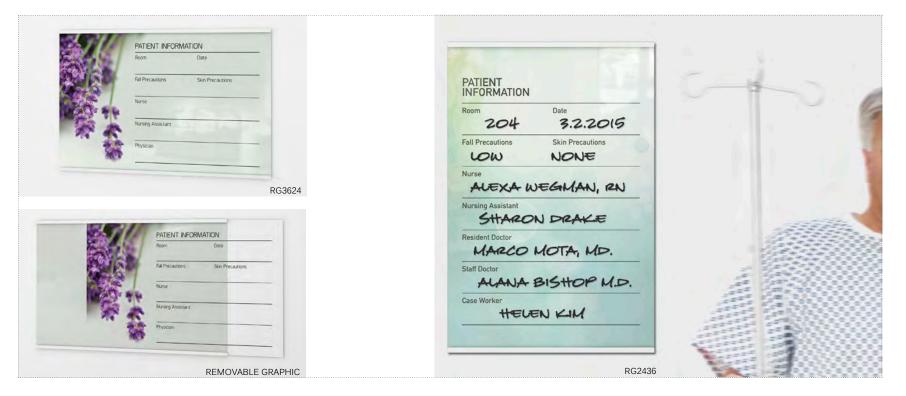

The ICON Alert Sign communicates critical patient information to the doctor, nurse or clinician. Easily lock and unlock the colorful information tabs as needed, using the "push and slide" system concealed behind the hinged panel.