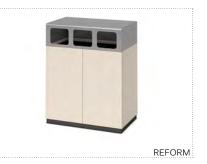

## Waste & Recycling Receptacles

A variety of designs offering the utmost in utility for waste management and single or multi-stream recycling. Ideal for interior and exterior use with a full range of top configurations, sizes and finishes including steel, aluminum, fiberglass, laminate and roto-molded plastic.