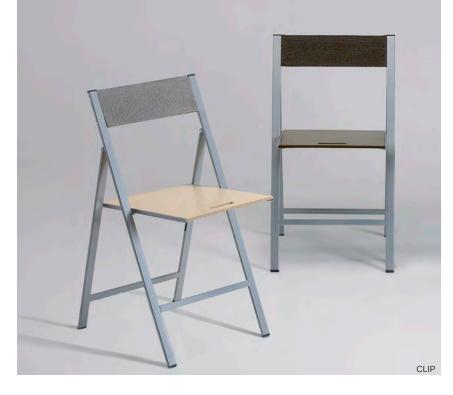

# Clip & Scoop

The ideal solution when extra seating is needed in healthcare, hospitality, corporate, government and educational settings.

Each folding chair has a space saving wall bracket to store up to (4) chairs for simple convenient out of the way storage.