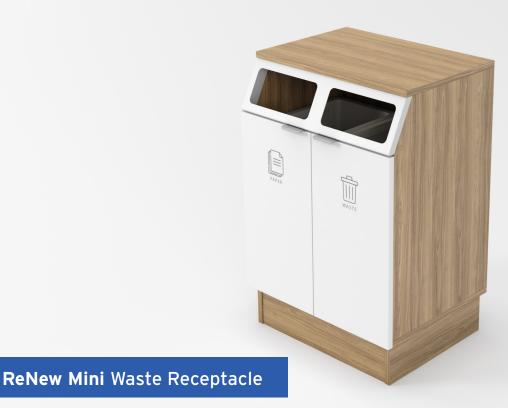

## **SPECIFICATIONS** (Visit us online for complete collection details)

ReNew Mini is a double door, single bay trash receptacle that fits in tight spaces. Just like ReNew, the ReNew Mini seamlessly blends into any environment. Crafted from durable materials and featuring a user-friendly design, ReNew Mini makes waste disposal effortless and efficient.

## **FEATURES**

- All 3/4" thick panels in TFL or HPL with Peter Pepper Products standard 2MM PVC edge banding.
- Units are 19" deep, and approximately 36" tall.
- 3 base styles available. Height will vary slightly by base style.
- Available in 4 widths each accommodating a different number of waste bins. No custom sizes are available.
- ReNew Mini is designed to fit two Rubbermaid 10 gallon Office Trash Cans (included).
- ADA compliant selections create an equitable place for all.
- Designed by David Winston.