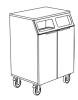

ReNew is the sleek and efficient solution to your recycling and waste management needs. ReNew seamlessly blends into any environment, whether it's your office space or public venue. Crafted from durable materials and featuring a user-friendly design, ReNew makes waste disposal effortless and efficient.

## **FEATURES**

- All 3/4" thick panels in TFL or HPL with Peter Pepper Products standard 2MM PVC edge banding.
- Units are 19" deep, and approximately 42" tall.
- 3 base styles available. Height will vary slightly by base style.
- Available in 4 widths each accommodating a different number of waste bins. No custom sizes are available.
- ReNew is designed to fit the Tough Guy 16 gallon trash bins (included).
- ADA compliant selections create an equitable place for all.
- Designed by David Winston.