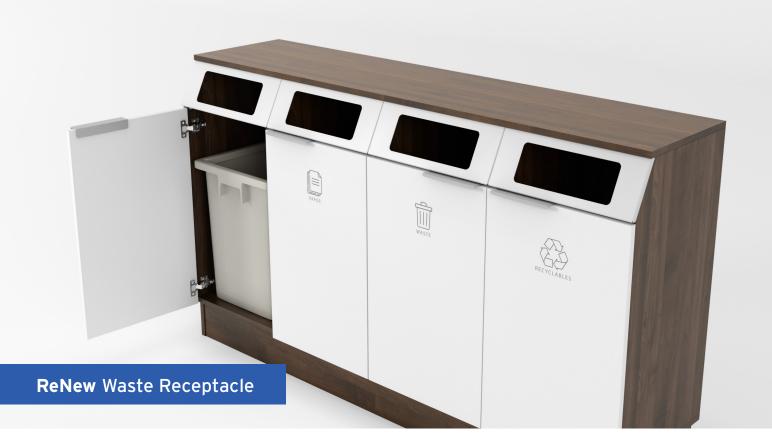

ReNew is the sleek and efficient solution to your recycling and waste management needs. ReNew seamlessly blends into any environment, whether it's your office space or public venue. Crafted from durable materials and featuring a user-friendly design, ReNew makes waste disposal effortless and efficient.

## **FEATURES**

- All 3/4" thick panels in TFL or HPL with Peter Pepper Products standard 2MM PVC edge banding.
- Units are 19" deep, and approximately 42" tall.
- 3 base styles available. Height will vary slightly by base style.
- Available in 4 widths each accommodating a different number of waste bins. No custom sizes are available.
- ReNew is designed to fit the Tough Guy 16 gallon trash bins (included).
- ADA compliant selections create an equitable place for all.
- Designed by David Winston.