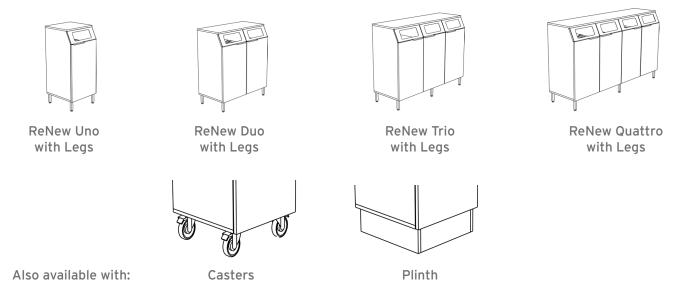

## **FEATURES**

- All 3/4" thick panels in TFL or HPL with Peter Pepper Products standard 2MM PVC edge banding.
- Units are 19" deep, and approximately 42" tall.
- 3 base styles available. Height will vary slightly by base style.
- Available in 4 widths each accommodating a different number of waste bins. No custom sizes are available.
- ReNew is designed to fit the Tough Guy 16 gallon trash bins (included).
- ADA compliant selections create an equitable place for all.
- Designed by David Winston.

## **SPECIFICATIONS** (Visit us online for complete collection details)

ReNew Mini with Casters

ReNew Mini with Casters

ReNew Mini with Plinth