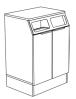

## **SPECIFICATIONS** (Visit us online for complete collection details)

ReNew Mini is a double door, single bay trash receptacle that fits in tight spaces. Just like ReNew, the ReNew Mini seamlessly blends into any environment. Crafted from durable materials and featuring a user-friendly design, ReNew Mini makes waste disposal effortless and efficient.

## **FEATURES**

- All 3/4" thick panels in TFL or HPL with Peter Pepper Products standard 2MM PVC edge banding.
- Units are 19" deep, and approximately 36" tall.
- 3 base styles available. Height will vary slightly by base style.
- Available in 4 widths each accommodating a different number of waste bins. No custom sizes are available.
- ReNew Mini is designed to fit two Rubbermaid 10 gallon Office Trash Cans (included).
- ADA compliant selections create an equitable place for all.
- Designed by David Winston.