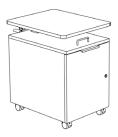

## **SPECIFICATIONS** (Visit us online for complete collection details)

Mobile Pedestal Box / File Drawers 16" W x 22" D x 251/4" H

Mobile Pedestal Single Door 16" W x 22" D x 251/4" H

Two-Door Cabinet Keyed Lock 24" W x 19" D x 26½" H