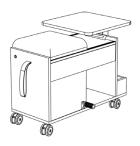

#### **FEATURES**

- Modern design accommodates casual and professional environments alike.
- Durable laminate work surface with tough edge banding for lasting protection.
- Panels are 3/4" thick TFL or HPL with 2MM PVC edge banding.
- Available in standard and premium laminate finishes, with HPL combinations.
- Accent edge banding in Tangerine, Red, Scale Green, Arctic Blue, and Storm Gray.
- Four models: mobile pedestal, two-door cabinet, tambour cabinet, and workhorse.
- · Mobile pedestal has a locking box drawer and file drawer or single-door cabinet.
- Two-door cabinet features a locking double-door design.
- Tambour cabinet includes a lockable tambour door with anti-slam hardware, light grey finish only.
- · Workhorse model includes seated workbench with cushion, slide-open drawer, open cubby, and foldable footrest.
- Mobile pedestal has 2" locking casters; other units have 3" locking casters with quiet wheels.
- All models have a pneumatic height-adjustable column with one-handed lever, in Metallic Silver.
- Nylon web pull strap on two-door, tambour, and workhorse units, matching contrast edge banding.
- Designed by David Winston.

Tambour Door Keyed Lock 24" W x 19" D x 26½" H

Workhorse Under Seat Storage 32½" W x 15" D x 24" H