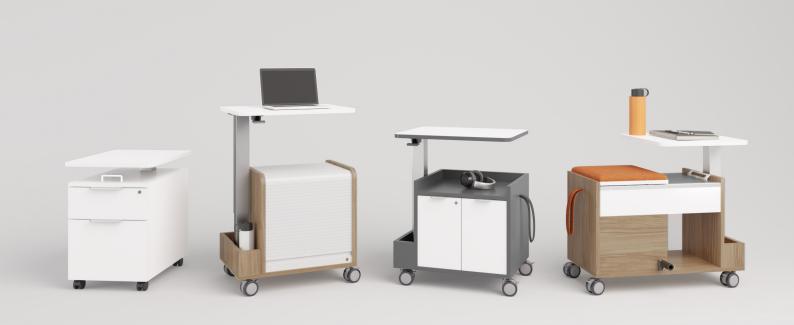

## **Cohort** Mobile Work Pedestals

Discover the ultimate blend of mobility and style with Cohort Mobile Work Pedestals. In today's fast-paced work culture, these height-adjustable pedestals offer versatile storage and workspace solutions that adapt to your needs. Featuring pull handles for effortless maneuvering, durable construction with locking doors for secure storage, and comfy seat pads for temporary seating, Cohort is perfect for hybrid offices. Use them as standalone units or integrate them into larger setups to ensure optimal organization and efficiency, making it easy to work, sit, and store.

#### **FEATURES**

- Modern design accommodates casual and professional environments alike.
- Durable laminate work surface with tough edge banding for lasting protection.
- Panels are 3/4" thick TFL or HPL with 2MM PVC edge banding.
- Available in standard and premium laminate finishes, with HPL combinations.
- Accent edge banding in Tangerine, Red, Scale Green, Arctic Blue, and Storm Gray.
- Four models: mobile pedestal, two-door cabinet, tambour cabinet, and workhorse.
- · Mobile pedestal has a locking box drawer and file drawer or single-door cabinet.
- Two-door cabinet features a locking double-door design.
- Tambour cabinet includes a lockable tambour door with anti-slam hardware, light grey finish only.
- · Workhorse model includes seated workbench with cushion, slide-open drawer, open cubby, and foldable footrest.
- Mobile pedestal has 2" locking casters; other units have 3" locking casters with quiet wheels.
- All models have a pneumatic height-adjustable column with one-handed lever, in Metallic Silver.
- Nylon web pull strap on two-door, tambour, and workhorse units, matching contrast edge banding.
- Designed by David Winston.