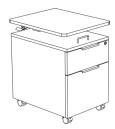

## **SPECIFICATIONS** (Visit us online for complete collection details)

Mobile Pedestal Box / File Drawers 16" W x 22" D x 251/4" H

Mobile Pedestal Single Door 16" W x 22" D x 251/4" H

Two-Door Cabinet Keyed Lock 24" W x 19" D x 26½" H