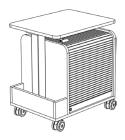

#### **FEATURES**

- Modern design accommodates casual and professional environments alike.
- Durable laminate work surface with tough edge banding for lasting protection.
- Panels are 3/4" thick TFL or HPL with 2MM PVC edge banding.
- Available in standard and premium laminate finishes, with HPL combinations.
- Accent edge banding in Tangerine, Red, Scale Green, Arctic Blue, and Storm Gray.
- Four models: mobile pedestal, two-door cabinet, tambour cabinet, and workhorse.
- · Mobile pedestal has a locking box drawer and file drawer or single-door cabinet.
- Two-door cabinet features a locking double-door design.
- Tambour cabinet includes a lockable tambour door with anti-slam hardware, light grey finish only.
- · Workhorse model includes seated workbench with cushion, slide-open drawer, open cubby, and foldable footrest.
- Mobile pedestal has 2" locking casters; other units have 3" locking casters with quiet wheels.
- All models have a pneumatic height-adjustable column with one-handed lever, in Metallic Silver.
- Nylon web pull strap on two-door, tambour, and workhorse units, matching contrast edge banding.
- Designed by David Winston.

## **SPECIFICATIONS** (Visit us online for complete collection details)

Mobile Pedestal Box / File Drawers 16" W x 22" D x 251/4" H

Mobile Pedestal Single Door 16" W x 22" D x 251/4" H

Two-Door Cabinet Keyed Lock 24" W x 19" D x 26½" H