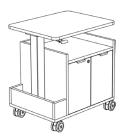

## **SPECIFICATIONS** (Visit us online for complete collection details)

Mobile Pedestal Box / File Drawers 16" W x 22" D x 251/4" H

Mobile Pedestal Single Door 16" W x 22" D x 251/4" H

Two-Door Cabinet Keyed Lock 24" W x 19" D x 26½" H

Tambour Door Keyed Lock 24" W x 19" D x 26½" H

Workhorse Under Seat Storage 32½" W x 15" D x 24" H