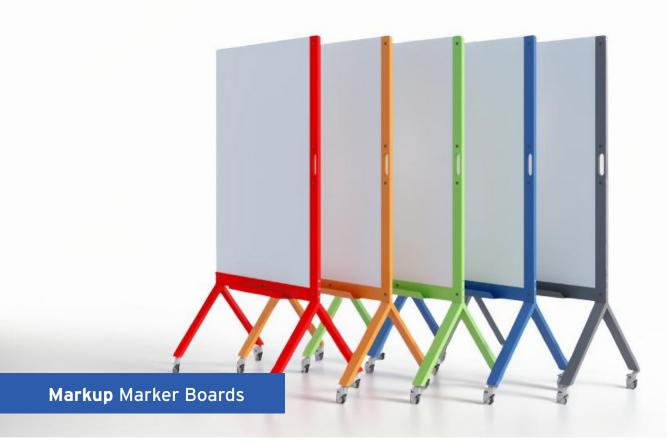

Make the most out of open areas with Markup - the marker board that moves with you! Crafted with a sleek powder-coated steel frame and equipped with a convenient handle and four secure casters, Markup marker boards offer effortless mobility, empowering you to ignite creativity in any setting.

## **FEATURES**

- Double-sided durable dry erase surface with virtually no ghosting properties.
- Built-to-last 2mm PVC edge banding.
- · Powder coated steel base and frame for long-lasting quality and protection against bumps and dents.
- Includes metal catch-all shelf for storing markers and erasers.
- Available in five base/frame color options: Red, Tangerine, Scale Green, Arctic Blue and Storm Gray
- Equipped with four swivel locking casters for perfect mobility.
- Designed and made in the USA.
- Designed by David Winston.