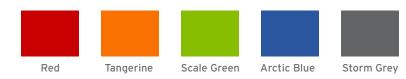

## **FEATURES**

- Double-sided durable dry erase surface with virtually no ghosting properties.
- Built-to-last 2mm PVC edge banding.
- · Powder coated steel base and frame for long-lasting quality and protection against bumps and dents.
- Includes metal catch-all shelf for storing markers and erasers.
- Available in five base/frame color options: Red, Tangerine, Scale Green, Arctic Blue and Storm Gray
- Equipped with four swivel locking casters for perfect mobility.
- Designed and made in the USA.
- Designed by David Winston.

## FRAME FINISH OPTIONS

**SPECIFICATIONS** (Visit us online for complete collection details)

Markup 42" W x 24" D x 78" H