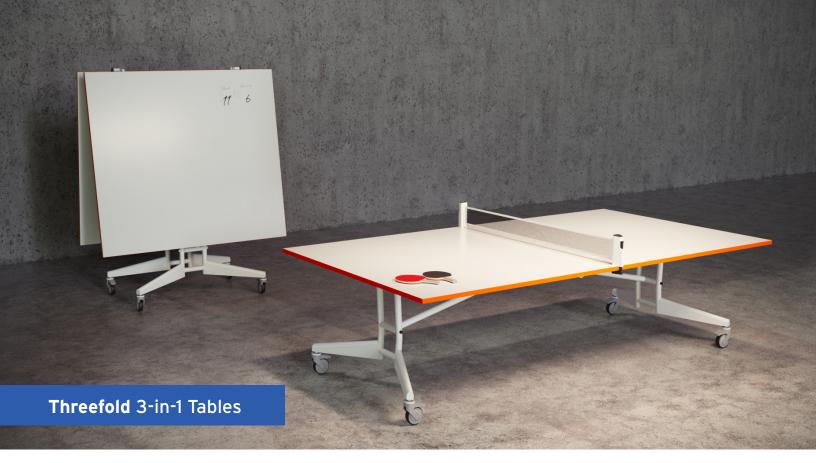

Transform your space with the versatile Threefold Ping Pong Table, a 3-in-1 centerpiece that seamlessly transitions from a regulation-size ping pong table to a conference table and mobile marker board. Featuring a secure hinge and lock system for easy folding and rolling, power options, and a dry erase surface, it's perfect for dynamic environments. Ideal for team meetings, brainstorming sessions, or recreational play, the Threefold Ping Pong Table blends fun and functionality, fostering creativity and collaboration in any setting.

## **FEATURES**

- Durable high-pressure laminate (HPL) surface with robust 2mm PVC edge.
- Retractable net, paddles, and balls also offered.
- Sturdy powder-coated steel legs and a folding frame with four lockable casters for easy mobility.
- Folds up for storage and doubles as a presentation marker board.
- Designed to navigate narrow doorways and elevators effortlessly.
- Available in 9-foot regulation size, as well as 10-foot and 12-foot options.

Note: Marker board functionality is exclusive to tables with the White Dry Erase finish.